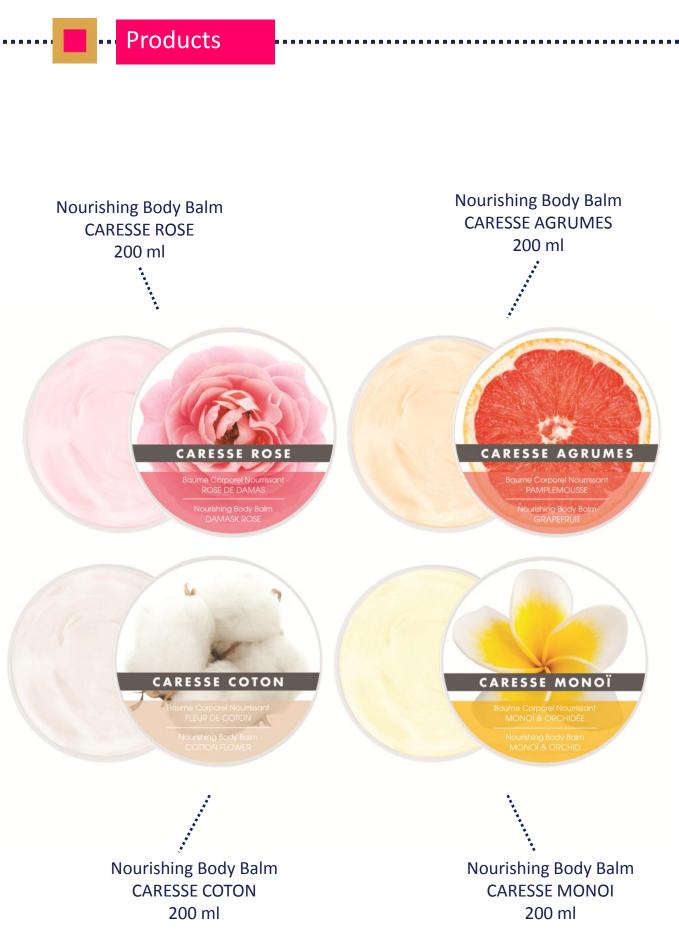

# THE BODY – THE CARESSES

With the CARESSES range, protect and nourish your skin to help it fight against dryness and leaves it soft and slightly fragranced.

## THE BODY – THE CARESSES

All ages / All skin types

# The seductive balm with rose fragance !

# CARESSE AGRUMES Nuourishing Body Balm

All ages / All skin types

# The sweety citrus-fraganced balm !