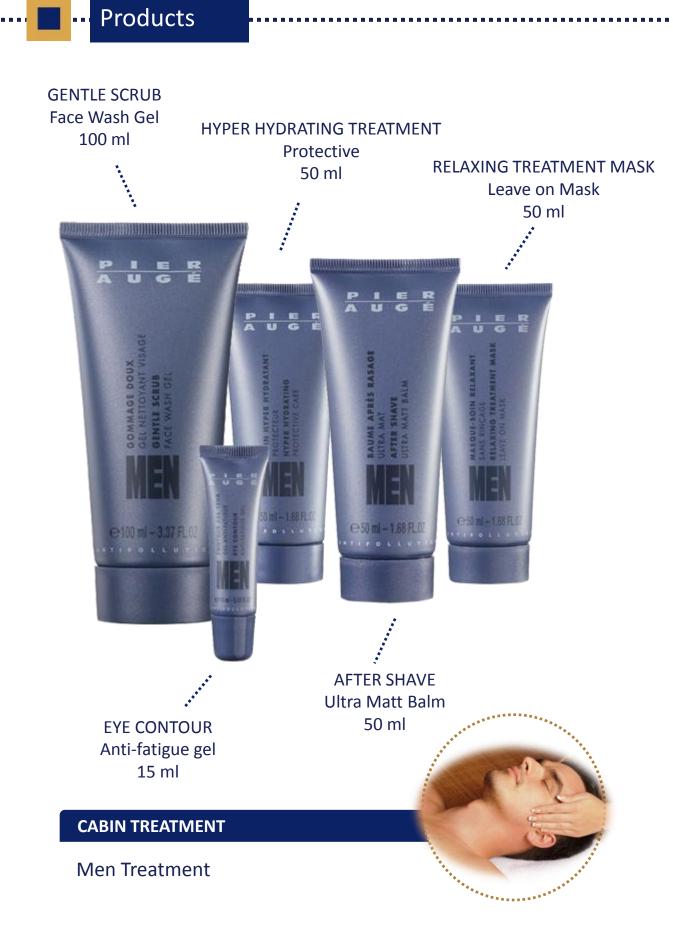

# $\checkmark$ Thick skin

# $\square$ Dull, tired skin

Men skin is thicker, generally oilier and needs adapted treatments.

Stress and pollution factors are all contributors that could asphyxiate the skin.

All ages / All skin types

#### Gel with beads

.....

#### ADVANTAGE

A 2 in 1 treatment both cleanser and exfoliator for a clear and clean skin.

## Daily cleansing gel !

#### Silice

Bio-regulating, exfoliating and absorbing.

**USE** Apply to the face and neck. Lather it up and rinse off.

> **RESULTS** Removes impurities and dead cells.

RELAXING TREATMENT MASK Leave on mask

All ages / All skin types

# Smoothing and anti-dark circles treatment!

## Comfort treatment after shaving !

### Men multi-treatments !

Tube 50 ml

Cream