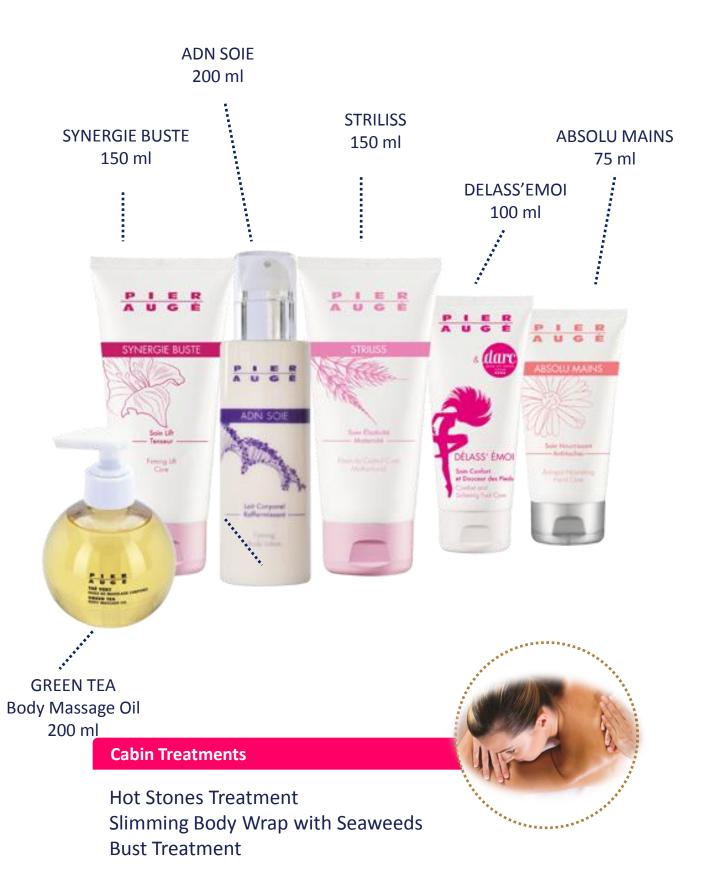

ABSOLU MAINS Anti-spot Nourishing Hand Care

All ages / All skin types

# DELASS'ÉMOI <u>Comfort and Softening</u> Foot Care

All ages / All skin types

#### **RESULTS** Feet are repaired, fresh and relaxed.

SYNERGIE BUSTE Firming Hydrating Bust Treatment

All ages / All skin types

STRILISS Body Care Motherhood

All ages / All skin types

Tube 150 ml

Cream

ADVANTAGE A treatment both preventive and restorative.

## The body massage oil !

**RESULTS** Moisturizes\*, nourishes and softens the skin.

ADN SOIE Body Revitalizing Lotion

All ages / All skin types