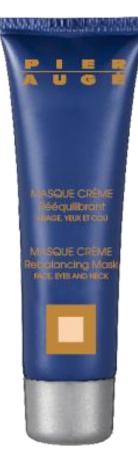

Thick cream

#### ADVANTAGE

This balancing and purifying mask is suitable to all skin types, even the most fragile or irritated ones.

### A multi-treatment mask !

#### **ACTIVE INGREDIENTS**

**Nourishing agent** Hydrates\* and repairs weakened skins.

**Zinc Oxide** Antiseptic and antibacterial. Purifies combination to oily skins. Soothes sensitive skins.

USE

Apply once to twice a week to the face and neck previously cleansed. Leave on for 10 to 20 minutes, then rinse off with lukewarm water.

**Beauty tip** : to reduce dark circles, apply this mask every day for few minutes under the eyes before rinsing off.

**RESULTS** Purifies, softens and restores the skin radiance.

Resourcing Treatment Mask

All ages / Tired & dehydrated skins

Tube 40 ml