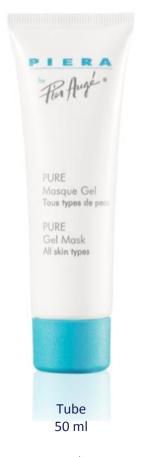

skins.

--- Products





All ages / All skin types







Tous types de peaux

PURE Cleansing Gel All skin types



150 ml

Gel

### ADVANTAGE

Paraben free. Soft cleansers.

### The gentle cleanser !

### **ACTIVE INGREDIENTS**

**Lipoproteins** Gently cleanse, without removing lipids from the skin. Hydrolipidic film is unaltered.

Witch Hazel and St. John's Wort extracts Soothing, astringent and antimicrobial.

**Glycerine** Powerful moisturizer\* and moistener. Reduces the loss of trans-epidermal water.

**Foaming Agents** Very soft. Cleanse while respecting the skin.

> USE Apply morning and evening on a dampened skin to the face and neck.

**RESULTS** Removes impurities, pollution traces and make-up residues.



All ages / reactive skin

# The perfect treatment to soothe the skin !



#### Gel

.....

#### ADVANTAGE

Paraben free. Refreshing and soothing gel texture.

#### **ACTIVE INGREDIENTS**

**Calendula Flowers extract** Soothing and softening properties. Decongests hypersensitive and blotchy skins.

Sage and Chamomile extract Soothing, antiseptic and decongestant properties.

Mallow extract Softening and moistening properties.

**Cucumber extract** Astringent, refreshing and moisturizing. Restores skin radiance.

Provitamin B5 Calming. Stimulates skin repair process. Helps the skin maintain its moisture\* levels.

USE

Apply once or twice to the face and neck after a perfect cleansing of the skin using PURE Cleansing Gel. Leave on for 15 minutes, rinse off with lukewarm water, dry and apply the skincare product corresponding to the skin type.

#### **RESULTS** C