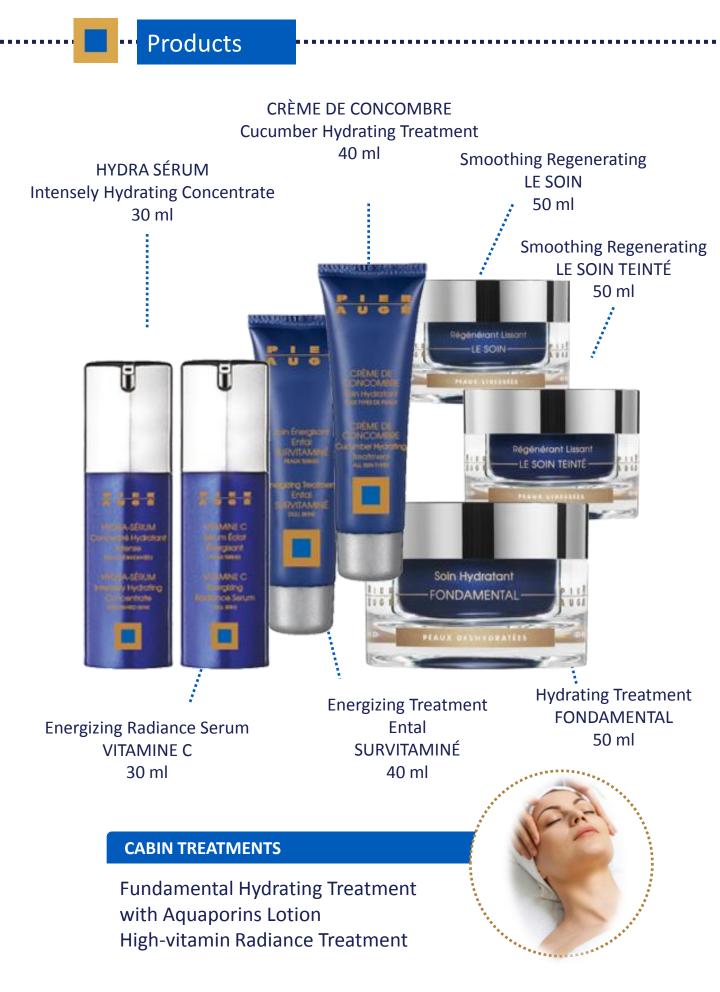

Hydrate\* the skin is a basic gesture. Water is the core element to both oily and dry skins. A deficiency in water metabolism causes the first visible signs of ageing.

CRÈME DE CONCOMBRE Cucumber Hydrating Treatment

#### RESULTS

Hydrates\* and protects the skin. The skin regains its softness and elasticity.

VITAMINE C

# **Energizing Radiance Serum**

All ages / dull skin

#### RESULTS

Tones the skin up, strengthens tissues elasticity. The skin regains a radiant and luminous complexion.

Airless bottle 30 ml

Fluid gel

.....

ADVANTAGE A serum suited to dull and tired skins.

# HYDRA SERUM Intensely Hydrating Concentrate

All ages / Dehydrated skin

### RESULTS

Durably revitalizes, smoothes and hydrates\* the skin. Feeling of tightness disappear.

# Energizing Treatment Ental SURVITAMINÉ

Aged 18-40 years / Dull skin

Tube 40 ml

#### RESULTS

Hydrates\* and fights against skin dehydration. The skin is revitalized.

# Smoothing Regenerating LE SOIN / LE SOIN TEINTÉ

Aged 30-50 years / Stressed and tired skins

#### RESULTS

Hydrate\* the skin, strengthen its resistance to pollution and stress aggressions and smooth the shapes. LE SOIN TEINTE wraps the skin into a light tanned veil for a radiant and luminous complexion.

Hydrating Treatment FONDAMENTAL

Aged 30-60 years / Dehydrated skin

#### RESULTS

Deeply and intensely hydrates\* the skin. The skin regains softness and radiance.

50 ml

Melting cream