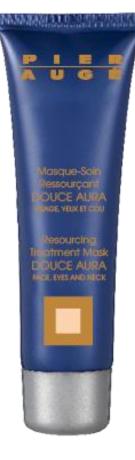

THE PURIFIERS range is the solution to make the skin better assimilate active ingredients contained in our treatments and restore its natural radiance.

Resourcing Treatment Masl DOUCE AURA 50 ml

All ages / All skin types specifically dull complexion

#### Unctuous cream

ADVANTAGE A real express beauty enhancer !

### The leave-on radiance mask !

#### **ACTIVE INGREDIENTS**

**hp DNA** Substance of marine origin. Powerful antioxidant. Traps free radicals and fights against skin ageing.

**Enzymes** Stimulate cell renewal. Encourage the elimination of dead cells.

**USE** Apply once to twice a week in thick layer to the face and neck previously cleansed. After 10 minutes, gently massage it into the skin to revitalize it. Take off the surplus with a tissue if needed.

*Beauty tip* : to deeply renew the skin, leave it on the skin overnight.

#### RESULTS

Rehydrates and plumps the skin up for a radiant complexion.

- ✓ Redness
- $\checkmark$  Irritations
- ✓ Dark circles, bags under eyes

Discover products of THE SPECIFICS range providing localized and targeted treatments.