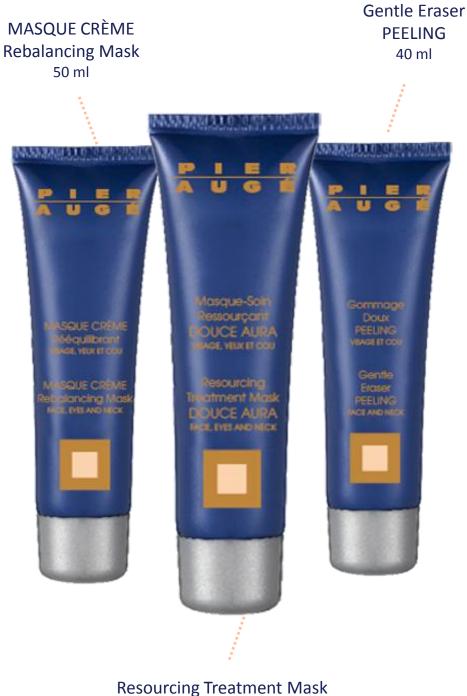

Tube 40 ml

Thick cream

**ADVANTAGE** Very soft, this eraser is suitable to all skin types.

## The perfect scrub !

#### **ACTIVE INGREDIENTS**

Kaolin High absorbing power. Gentle micro-eraser.

#### Yeast extract

Source of vitamins, trace elements and amino acids. Soothes and revitalizes the skin.

#### USE

Apply in thin and even layer to the whole face avoiding the eye area. Once dry, gently remove using light circular motions. Rinse off with lukewarm water or with a cotton pad soaked in Gentle Lotion Leapsal TONIC.

Use once a week for normal to oily skins and once a month for dry skins.

#### RESULTS

Removes dead cells, refines the skin texture and tightens pores. The skin is soft and satin-smooth. The complexion is radiant.

All ages / Combination to oily skins & sensitive skins

Tube 50 ml