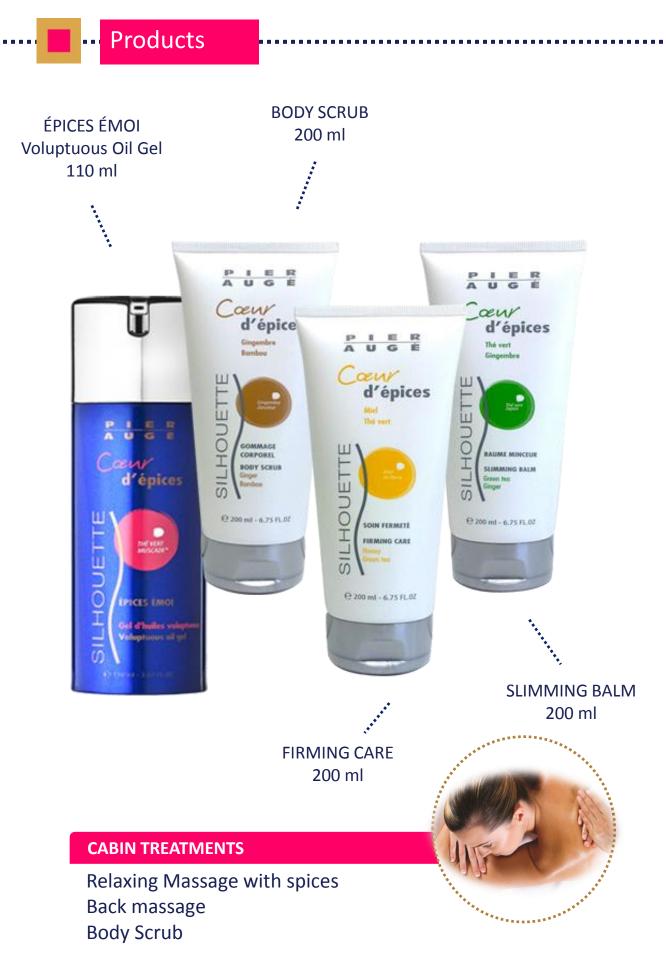

# THE BODY Cœur d'Epices

# 🗹 Dry skin

 $\checkmark$  Lack of firmness

✓ Ungracious areas, cellulite

Like the skin of our face, our body skin is prone to dryness, dehydration, slackening and also cellulite and stretch marks.

With the COEUR D'ÉPICES range, offer to your skin a complete body ritual that combines sweet textures to spicy-notes fragrance to act on those concerns.

All ages / All skin types

## A soft and velvety skin !

## **ACTIVE INGREDIENTS**

Bamboo Beads Exfoliate and refine skin texture. Eliminate dead cells and impurities.

**Ginger essential oil** Tonic and stimulating.

Honey extract Nourishes, softens and moisturizes\* the skin.

Plant Oils (Jojoba, Macadamia and Hazelnut) Softening and nourishing.

**Glycerine** Powerful moisturizer\* and moistener.

Tube 200 ml

Cream with beads

ADVANTAGE

The skin is incredibly soft thanks to honey and toned thanks to Ginger essential oil. **USE** Apply to a dried skin, scrub and rinse off in the shower.

> **RESULTS** Removes dead cells. The skin is smooth and velvety-soft.

# FIRMING CARE Firming and Draining

All ages / All skin types

## A firm and toned skin !

## **ACTIVE INGREDIENTS**

**Green Tea** Astringent and toning. Participates in removing the excess of fat.

**Resurfacing complex** Exfoliating and regenerating. Smoothes and unifies the skin.

**Honey extract** Nourishes, softens and moisturizes \* the skin.

**Plant Oils (Jojoba, Apricot, Macadamia)** Softening and protective.

Tube 200 ml

Cream

••••••

#### ADVANTAGE

Natural active ingredients, plant oils, plant extracts, honey, all to firm and nourish the skin. **USE** Massage into the skin each day.

## RESULTS

Firms and moisturizes the skin. Day after day, the skin regains its tonicity and firmness. The skin is smooth.

# SLIMMING BALM Detoxifying and Slimming

All ages / All skin types

Tube 200 ml

Cream

•••••

ADVANTAGE Enriched in caffeine, the recognized slimming active!

## Bye-Bye to orange peel skin !

## **ACTIVE INGREDIENTS**

**Guarana Extract** Caffeine concentrated. Helps fat burning. Drains tissues.

**Green Tea** Astringent and toning. Participates in removing the excess of fat.

**Ginger Essential Oil** Tonic and stimulating. Helps protect cells from free radicals.

Silicon Stimulates the formation of collagen. Restores skin elasticity.

Plant Oil (Jojoba, Apricot, Macadamia) Softening and protective.

**USE** Massage into the skin each day.

**RESULTS** Decongests, drains tissues and acts on the unsightly appearance of cellulite. Plumpness are blurred.

Voluptuous Oil Gel

All ages / All skin types

Airless bottle 110 ml

Oil Gel **ADVANTAGE** A dry oil that leaves no oily film.

## Soft and silky skin !

## **ACTIVE INGREDIENTS**

#### Wheat Germs oil

Nourishing, regenerating and repairing. Enriched in vitamin E, it is antioxidant and anti-ageing. It prevents skin's dryness and ageing.

#### **Sunflower oil**

Softening, moisturizing\* and nourishing. Enriched in Essential Fatty Acids, Vitamin E and Omega 9.

### **FRAGRANCES**

**Green Tea** 

Nutmeg

USE Apply to the whole body. **Beauty Tip** : could be a perfect massage gel to relax the skin.

RESULTS Infinitely soft, skin is embellished, silky and moisturized\*. Sublimates suntan.