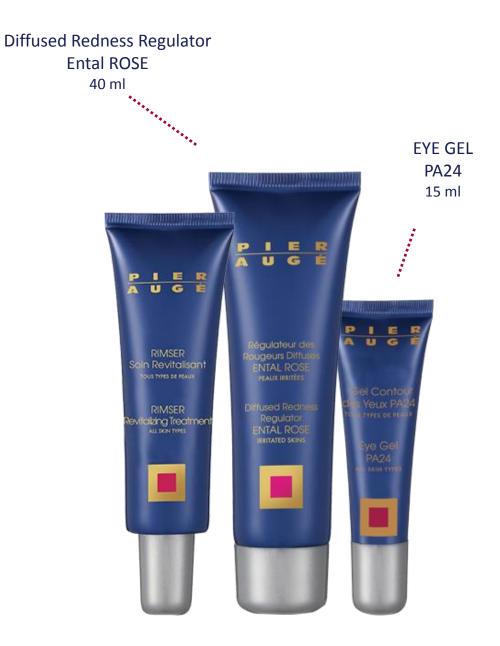

Revitalizing Ental RIMSER 30 ml

All ages / Irritated, damaged skin

## Diffused Redness Regulator Ental ROSE

All ages / Skin with redness, reactive skin

Tube 40 ml

Cream

**ADVANTAGE** A specific treatment perfectly suited to reactive skins.