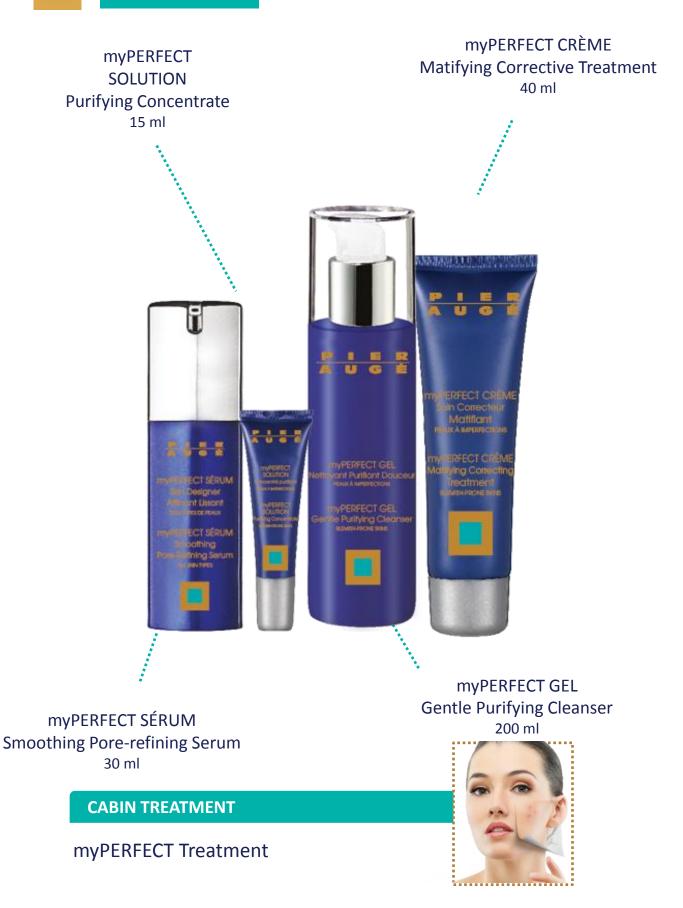

- $\checkmark$  Spots and blemishes
- $\checkmark$  Dull and shiny skin
- $\checkmark$  Dilated pores

The myPERFECT range has been especially designed for adult blemish-prone skin.

myPERFECT is THE solution to purify the skin and smooth and refine the skin texture.

## Products

## myPERFECT GEL Gentle Purifying Cleanser

Aged 18 - 40 years / Combination to oily skins with blemishes

Bottle with pump 200 ml

Gel

#### RESULTS

Cleanses and purifies the skin. Removes the impurities, controls sebum excess and shiny aspect.

myPERFECT SÉRUM Smoothing Pore-refining Serum

Aged 18 - 50 years / Dilated pores

#### RESULTS

Refines the skin texture and tightens pores. Controls sebum secretion for a radiant and even complexion.

myPERFECT CRÈME Matifying Corrective Treatment

Aged 18 - 40 years / Combination to oily skins with blemishes

## myPERFECT SOLUTION Purifying Concentrate

Aged 18 - 40 years / Combination to oily skins with blemishes