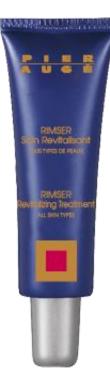

INGREDIENTS**

**hp DNA** Substance of marine origin. Powerful antioxidant. Traps free radicals and fights against skin ageing.

**Enzymes** Stimulate cell renewal. Encourage the elimination of dead cells.

**USE** Apply once to twice a week in thick layer to the face and neck previously cleansed. After 10 minutes, gently massage it into the skin to revitalize it. Take off the surplus with a tissue if needed.

*Beauty tip* : to deeply renew the skin, leave it on the skin overnight.

#### RESULTS

Rehydrates and plumps the skin up for a radiant complexion.

- ✓ Redness
- $\checkmark$  Irritations
- ✓ Dark circles, bags under eyes

Discover products of THE SPECIFICS range providing localized and targeted treatments.





Revitalizing Ental RIMSER 30 ml



All ages / Irritated, damaged skin



## The repairing solution for small skin damages !

#### **ACTIVE INGREDIENTS**

#### **Protein complex**

Source of amino acids, mineral salts and trace elements. Strengthens the skin's natural protection.

#### Yeast extract

Repairing and regenerating properties. Promotes collagen synthesis. Stimulates the immune system. Favors the healing process.

Tube 30 ml

Cream

#### ADVANTAGE

Real S.O.S balm that acts on all skin damage : irritations, redness, blemishes... **USE** Apply locally morning and evening to areas to treat using the nozzle.

#### RESULTS

Repairs and regenerates the epidermis. Soothes irritations.

.

## Diffused Redness Regulator Ental ROSE

All ages / Skin with redness, reactive skin



## Say stop to redness !

#### **ACTIVE INGREDIENTS**

**Calendula Flowers extra