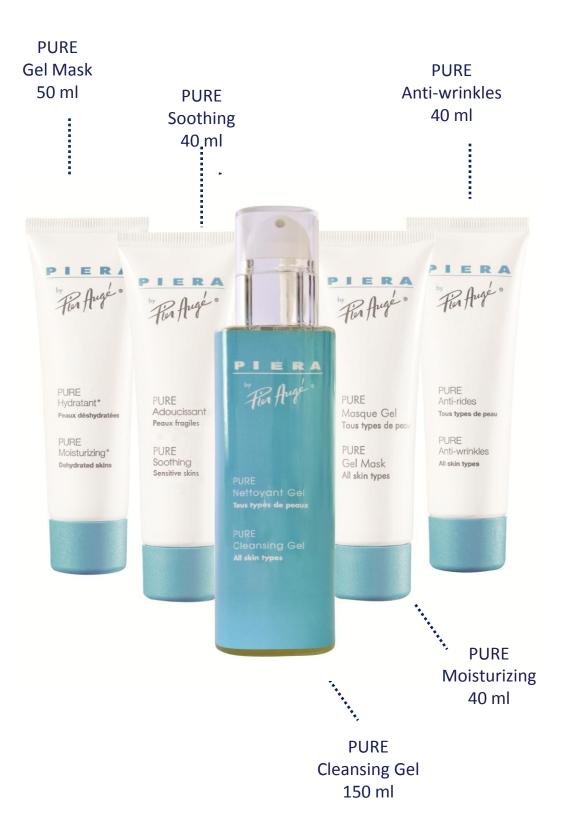

--- Products

All ages / All skin types

Tous types de peaux

PURE Cleansing Gel All skin types

150 ml

Gel

#### RESULTS

Soothes, softens and strengthens the natural defenses of the skin.

PURE Moisturizing

Aged 18-30 years / dehydrated and weakened skin

ADVANTAGE Paraben free. Daily hydrating treatment.

# The moisturizing treatment for dehydrated and weakened skin !

## The anti-wrinkle for weakened skin !