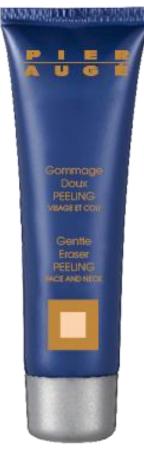

Tube 40 ml

Thick cream

**ADVANTAGE** Very soft, this eraser is suitable to all skin types.

## The perfect scrub !

#### **ACTIVE INGREDIENTS**

Kaolin High absorbing power. Gentle micro-eraser.

#### Yeast extract

Source of vitamins, trace elements and amino acids. Soothes and revitalizes the skin.

#### USE

Apply in thin and even layer to the whole face avoiding the eye area. Once dry, gently remove using light circular motions. Rinse off with lukewarm water or with a cotton pad soaked in Gentle Lotion Leapsal TONIC.

Use once a week for normal to oily skins and once a month for dry skins.

#### RESULTS

Removes dead cells, refines the skin texture and tightens pores. The skin is soft and satin-smooth. The complexion is radiant.

All ages / Combination to oily skins & sensitive skins

Tube 50 ml