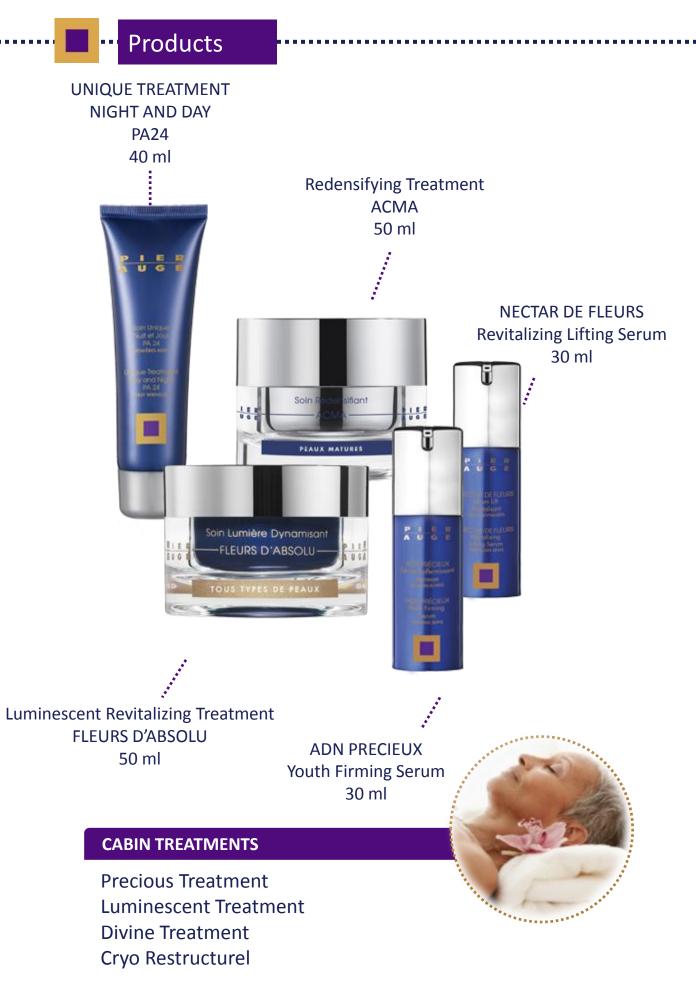

# Luminescent Revitalizing Treatment FLEURS D'ABSOLU

Aged 30-50 years / All skin types

# NECTAR DE FLEURS Revitalizing Lifting Serum

Aged 30 years and older / Devitalized skin

Airless bottle 30 ml

Fluid emulsion

.....

# ADN PRECIEUX Youth Firming Serum

Aged 40 years and older / Slackening skin

Airless bottle 30 ml

Fluid emulsion

#### RESULTS

Fights against the slackening and sagging of the skin oval and neck. Firmed and reshaped, the skin becomes smoother, toner and firmer.

ACMA

**Redensifying Treatment** 

Aged 40-60 years / Mature skin