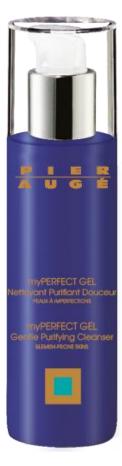

## myPERFECT GEL Gentle Purifying Cleanser

Aged 18 - 40 years / Combination to oily skins with blemishes

Bottle with pump 200 ml

Gel

#### ADVANTAGE Gently cleanses the skin

without damaging or drying it out.

## The gentle cleanser for oily skins !

#### **ACTIVE INGREDIENTS**

**Burdock extract** Purifying and antimicrobial. Hydrating\* and soothing.

#### Antimicrobial sebo-regulator

Limits the growth of germs. Inhibits by 50% the enzyme responsible for sebum production. The skin is healthier and regains its radiance.

#### Foam of apple

Cleanses the skin without damageing it. The skin barrier is respected. The skin is soft and radiant.

#### USE

Apply morning and evening to the face previously dampened. Lather up and gently massage with fingertips. Rinse off thoroughly with water and gently dry before applying the skincare product corresponding to the skin type.

#### RESULTS

Cleanses and purifies the skin. Removes the impurities, controls sebum excess and shiny aspect.

myPERFECT SÉRUM Smoothing Pore-refining Serum

Aged 18 - 50 years / Dilated pores