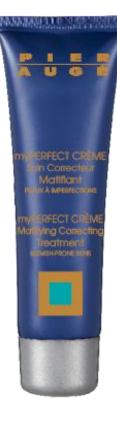

#### RESULTS

Refines the skin texture and tightens pores. Controls sebum secretion for a radiant and even complexion.

myPERFECT CRÈME Matifying Corrective Treatment

Aged 18 - 40 years / Combination to oily skins with blemishes

Tube 40 ml

Cream

#### ADVANTAGE

......

In addition to its purifying properties, this treatment provides hydration\* and softness daily.

## The ideal daily treatment for oily skins !

#### **ACTIVE INGREDIENTS**

**Burdock extract** Purifying and antimicrobial. Hydrating\* and soothing.

#### Sebo-regulator agent

Controls sebaceous function. Anti-inflammatory and soothing power. (up to -20% shiny aspect and -25% irritations decreases)

Antimicrobial sebo-regulator Limits the growth of germs. Inhibits by 50% the enzyme responsible for sebum production.

**Cassia Angustifolia seeds extract** Improves the skin's moisture levels. Provides an immediate and long lasting hydration\*.

#### Macadamia Oil

Hydrates\* and strengthens skin's hydrolipidic film. Gives to oily skins lipids they need without leaving a greasy film.

#### Pro-vitamin B5

Strengthens skin barrier. Favors the skin repair process. Has soothing and healing properties.

#### **Nylon powder** Absorbing power. Leaves the skin clear with matte finish.

#### USE

Apply morning and evening to the face and neck previously cleansed.

#### RESULTS

Controls the sebum excess and shiny aspect. Hydrates\*, purifies the skin and reduces the blemishes.