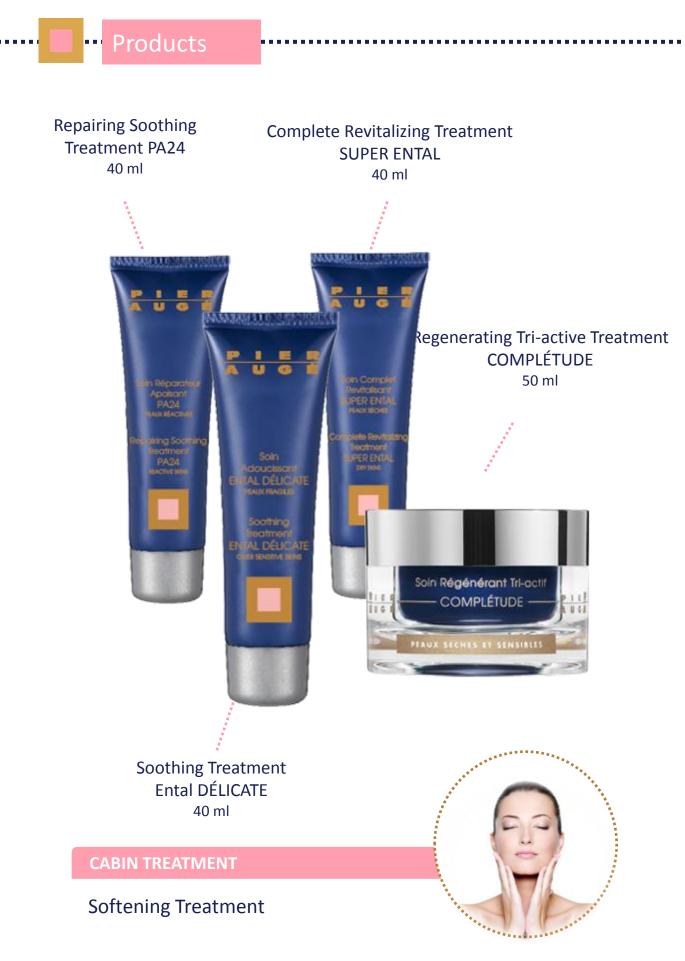

## ACTIVE SOOTHING PROGRAM

Complete Revitalizing Treatment SUPER ENTAL

Aged 20- 40 years and older / Dry skin

Tube 40 ml

## ACTIVE SOOTHING PROGRAM

Soothing Treatment Ental DÉLICATE

All ages / Dry, sensitive and weakened skins

Tube 40 ml

Rich and melting cream

•••••

ADVANTAGE Best seller product since 1961 !

## **Repairing Soothing Treatment**

### Regenerating Tri-Active Treatment COMPLÉTUDE

Aged 40-60 years / Dry and sensitive skins