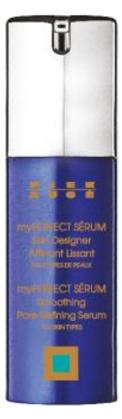

#### RESULTS

Cleanses and purifies the skin. Removes the impurities, controls sebum excess and shiny aspect.

myPERFECT SÉRUM Smoothing Pore-refining Serum

Aged 18 - 50 years / Dilated pores

## The flawless skin's serum !

#### **ACTIVE INGREDIENTS**

**Burdock extract** Purifying and antimicrobial. Hydrating\* and soothing.

#### Flowers Acids (from Hibiscus)

Very enriched in AHA. Have astringent, exfoliating and regenerating properties. (+ 14% cell renewal increase). Refine the skin texture.

#### **Green Lentils extract**

Slows down sebum production. Smoothes the relief of the skin and reduces ungracious aspect of dilated pores.

Airless bottle 30 ml

Melting gel

••••••

#### ADVANTAGE

Real perfecting serum leaving the skin smooth and even.

#### USE

Apply morning and evening to the face and neck, previously cleansed under the skincare product corresponding to the skin type.

myPERFECT SÉRUM boosts the effect of your treatment.

#### RESULTS

Refines the skin texture and tightens pores. Controls sebum secretion for a radiant and even complexion.

myPERFECT CRÈME Matifying Corrective Treatment

Aged 18 - 40 years / Combination to oily skins with blemishes