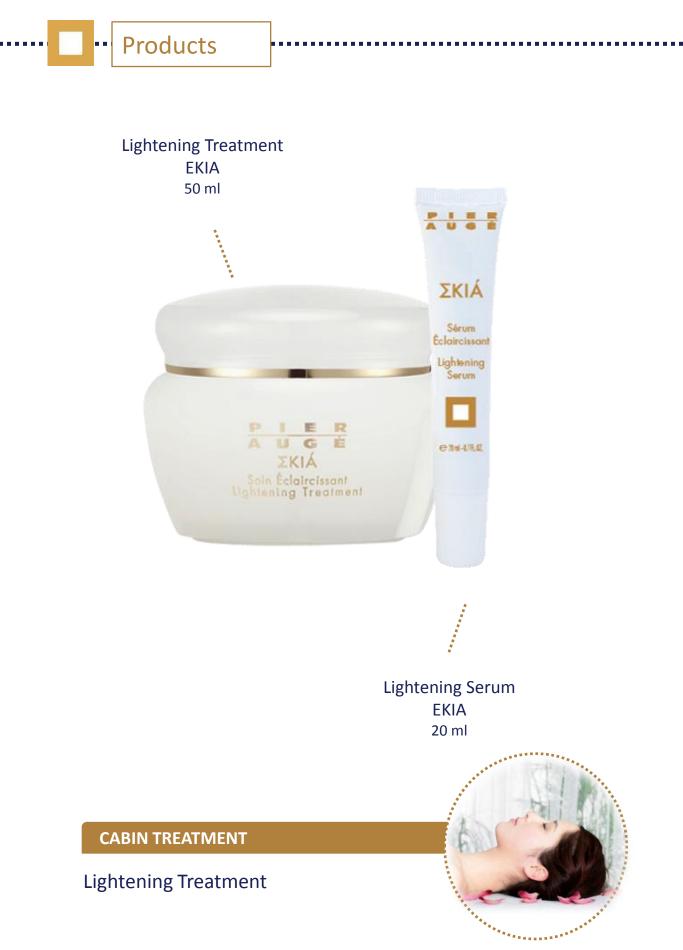

## LIGHTENING PROGRAM

## LIGHTENING PROGRAM

**EKIA** 

Lightening Serum

Aged 40 years and older / Pigmented skin

#### Applicator tube 20 ml

Cream

ADVANTAGE

A local-use serum to effectively act on the skin and boost the power of the Lightening Treatment.

## LIGHTENING PROGRAM

Lightening Treatment

Aged 40 years and older / Pigmented skin