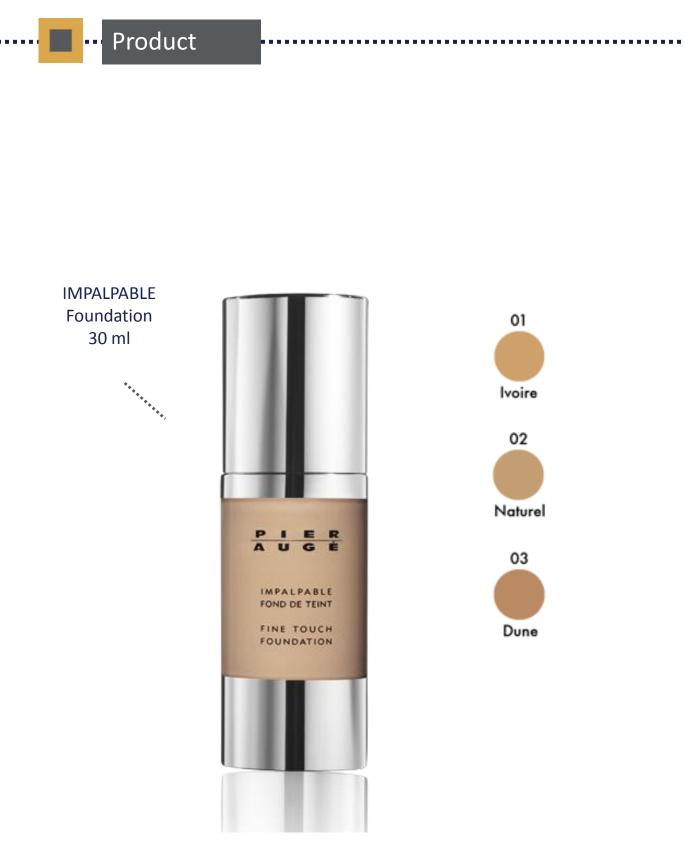

# IMPALPABLE Foundation

- ✓ Ultra-light veil
- $\checkmark$  Sublimated complexion
- ✓ Flawless finish

IMPALPABLE Foundation: A real second skin in 3 shades giving a flawless finish.

# **IMPALPABLE** Foundation

## **IMPALPABLE** Foundation

All ages / All skin types

Powdered cream

.....

**ADVANTAGE** Long-lasting foundation. Matt and powder finish.

## A natural and even complexion !

### **ACTIVE INGREDIENTS**

**Pigments** Natural color. Perfect and long-lasting finish.

Matifying powder Translucent. Leaves the skin matte, making it smooth and clear.

**Pro-vitamin B5** Strengthens skin barrier. Has soothing and hydrating\* properties.

**Fluorides Oils** Create a barrier film under the skin. Protect from external aggressions.

**USE** Apply to the whole face and neck on the skincare corresponding to the skin type.

**Beauty tip**: for a gentle cleansing, it is recommended to use Gentle Cleanser Leapsal CLEANSER and Gentle Lotion Leapsal TONIC.

**RESULTS** Sublimates and unifies the complexion. Beautifies the skin while protecting it from daily aggressions.