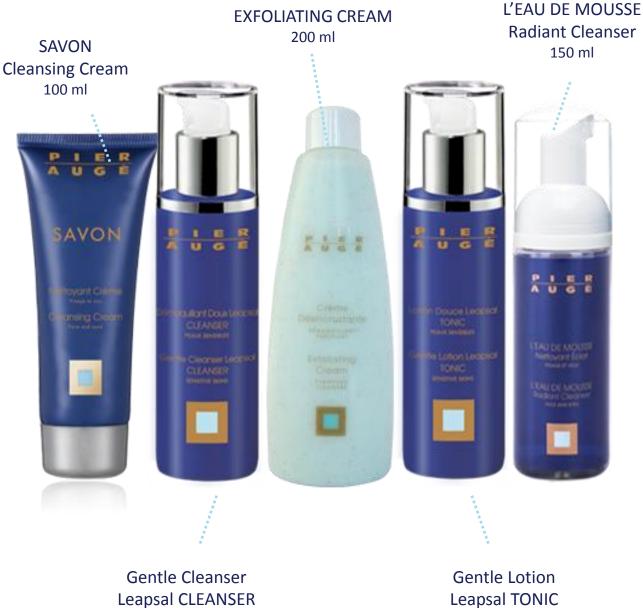

Discover THE CLEANSERS range : the secret for keeping a skin perfectly cleansed, clear and radiant.

200 ml

Leapsal TONIC 200 ml

All ages / All skin types

Tube 100 ml

Unctuous cream

•••••

#### ADVANTAGE

This cleanser removes all impurities without leaving the skin feeling tight.

### Extra-gentle cleansing cream !

#### **ACTIVE INGREDIENT**

Lipoproteins

Gently cleanse, without removing lipids from the skin. Hydrolipidic film is unaltered.

> **USE** Apply morning and evening to the face and neck. Gently massage. Rinse off with lukewarm water and gently dry.

Beauty tip: can be used for men's mechanical shaving.

**RESULTS** Gives softness and comfort to the skin

All ages / All skin types

Bottle 200 ml