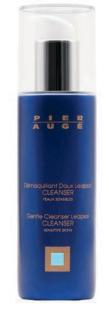

Future name

PIER

LEAPSAL Gentle make-up remover

ALL SKIN TYPES

| DESCRIPTION                           | A cleansing milk for all skin types.<br>With its light and creamy texture, this milk provides gentle, complete make-up<br>removal.                                                                              |
|---------------------------------------|-----------------------------------------------------------------------------------------------------------------------------------------------------------------------------------------------------------------|
| ACTIVE<br>INGREDIENT(S)<br>AND RESULT | Lanolin oil provides hydration and softness, while restoring suppleness to the skin.                                                                                                                            |
| USE                                   | Morning and evening, apply to face and neck, emulsify in circular motions.<br>Rinse with lukewarm water using a wipe, then use a cleanser adapted to the<br>type of skin and complete with TONIC gentle lotion. |
| THE LITTLE +                          | Gently removes make-up in a single step. For the most<br>delicate skin.<br>Does not dry out the skin.                                                                                                           |
| PRESENTATION                          | 200ml pump bottle                                                                                                                                                                                               |