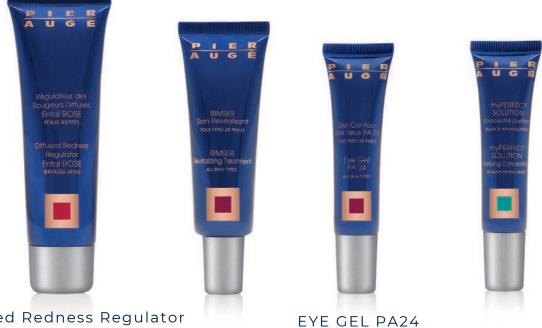

# THE SPECIFICS

Diffused Redness Regulator ENTAL ROSE

RIMSER Revitalizing treatment

myPERFECT SOLUTION Purifying concentrate

### ENTAL ROSE Diffused Redness regulator

Future name

## RIMSER Revitalizing treatment

FOR ALL SKIN TYPES

| DESCRIPTION                           | The SOS balm for skin issues.<br>Concentrated in proteins, this balm allows the skin to regain the energy necessary<br>to repair skin incidents: first wrinkles, redness, pimples, scars, temporary irritations.<br>Indispensable product for your daily beauty routine.                                                  |
|---------------------------------------|---------------------------------------------------------------------------------------------------------------------------------------------------------------------------------------------------------------------------------------------------------------------------------------------------------------------------|
| ACTIVE<br>INGREDIENT(S)<br>AND RESULT | <ul> <li>Protein complex: source of amino acids, mineral salts and trace elements.</li> <li>Strengthens the natural protection of the skin.</li> <li>Yeast extract: repairing and regenerating properties. Activates the synthesis of collagen, stimulates the immune system and promotes the healing process.</li> </ul> |
| USE                                   | Apply locally morning and evening using the applicator tip on the surfaces to be corrected. Then apply your usual treatment.                                                                                                                                                                                              |
| THE LITTLE +                          | Iconic PIER AUGÉ product for 60 years.<br>Keep in your bag to relieve skin incidents day and night. Can also be used around the<br>eyes and lips.                                                                                                                                                                         |
| PRESENTATION                          | 30ml Tube with applicator tip                                                                                                                                                                                                                                                                                             |

Eye ge PA24

Future name