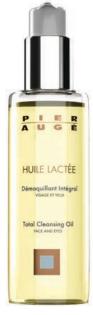

# HUILE LACTÉE Total Cleansing Oil

ALL SKIN TYPES

| DESCRIPTION                           | An oil that turns into a milky emulsion for a perfect and gentle make-up removal.                                                                                                                                                                                                                                                                                                                                                                                                                                                                           |
|---------------------------------------|-------------------------------------------------------------------------------------------------------------------------------------------------------------------------------------------------------------------------------------------------------------------------------------------------------------------------------------------------------------------------------------------------------------------------------------------------------------------------------------------------------------------------------------------------------------|
| ACTIVE<br>INGREDIENT(S)<br>AND RESULT | Apricot kernel oil rich in omega 6 & 9 and A vitamins, vitamin E<br>antioxidants help fight skin aging by revitalising the skin. The skin is toned and<br>illuminated.<br>Macadamia oil allows effective make-up removal, while providing comfort and<br>protection.                                                                                                                                                                                                                                                                                        |
| USE                                   | In the evening, place 2 pulses of cleansing oil in the palm of your hand. Apply to dry<br>skin all over the face, eyes, neck and massage. Add a little water to turn the oil into<br>milk. Rinse thoroughly.<br>Complete the rinse with a damp towel. Then use a cleanser adapted to the type of<br>skin and complete with TONIC gentle lotion.                                                                                                                                                                                                             |
| THE LITTLE +                          | In a single step, removes make-up from the face and eyes.<br>Perfectly removes even waterproof makeup, excess sebum and pollution. Ideal for<br>people who like to use water.<br>This fine and light oil is transformed into a milky emulsion that is pleasant to use<br>and easy to rinse. Does not leave an oily film on the skin.<br>Removes make-up while leaving a soft veil on the skin.<br>Suitable for all skin types, even the most delicate or oily.<br>Then use a cleanser adapted to the type of skin and complete with TONIC gentle<br>lotion. |
| PRESENTATION                          | 200ml pump bottle                                                                                                                                                                                                                                                                                                                                                                                                                                                                                                                                           |