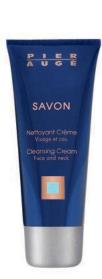

## SAVON Cleansing Cream

ALL SKIN TYPES

| DESCRIPTION                           | An extra gentle daily cleanser for all skin types.<br>With its "soap-free" formula, this cream cleanser removes all impurities without<br>drying out.<br>The skin instantly looks fresh and clear.            |
|---------------------------------------|---------------------------------------------------------------------------------------------------------------------------------------------------------------------------------------------------------------|
| ACTIVE<br>INGREDIENT(S)<br>AND RESULT | <b>Protein complex</b> enriched with amino acids: protects the skin and stimulates skin cells. Softens and nourishes the skin.                                                                                |
| USE                                   | Place a small amount of product in the palm of your hand.<br>Emulsify on dry skin, in circular movements on the face and neck. Rinse with warm<br>water. Complete the cleansing with the TONIC gentle lotion. |
| THE LITTLE +                          | Can be used morning and evening.<br>Gently cleanses; all types of skin, even the most delicate.<br>Creamy texture, leaves the skin soft and comfortable from the first use.                                   |
| PRESENTATION                          | 100ml tube                                                                                                                                                                                                    |