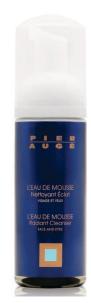

### L'EAU DE MOUSSE Radiant Cleanser

ALL SKIN TYPES

| DESCRIPTION                           | This water is transformed into a light and creamy foam for complete and very gently cleansing of the face and the eyes.<br>The skin is clear, fresh, perfectly hydrated* and luminous.<br>*the upper layers of the skin                                                                                                                                                                                                                                                                                                                                                                                    |
|---------------------------------------|------------------------------------------------------------------------------------------------------------------------------------------------------------------------------------------------------------------------------------------------------------------------------------------------------------------------------------------------------------------------------------------------------------------------------------------------------------------------------------------------------------------------------------------------------------------------------------------------------------|
| ACTIVE<br>INGREDIENT(S)<br>AND RESULT | <ul> <li>Bio-mimetic moisturiser, reproduces the structure of the phospholipid membrane. Supports the skin's natural protective barrier.</li> <li>Natural softening complex derived from borage oil, rich in omega 6. Provides softness and hydration.*</li> <li>Amino-peptide complex derived from soy proteins, rich in peptides and mineral salts. Accelerates the respiration of cells, stimulates their growth and contributes to the maintenance of their function.</li> <li>Provitamin B5, strengthens the skin barrier, soothes and moisturises.</li> <li>*the upper layers of the skin</li> </ul> |
| USE                                   | Morning and/or evening, place two pulses of Eau de mousse in the palm of your<br>hand. Apply to slightly moistened face and neck, massage in circular motions and<br>rinse with water.<br>Complete the cleansing with the TONIC gentle lotion.                                                                                                                                                                                                                                                                                                                                                             |
| THE LITTLE +                          | Gently cleanses the face and eyes in a single step. Ideal for people who like to use<br>water.<br>2 in 1 product, pleasant to use.<br>This water turns into a generous and airy foam to bring freshness and softness.<br>Intended for all skin types, particularly dull skin.                                                                                                                                                                                                                                                                                                                              |
| PRESENTATION                          | 150ml pump bottle                                                                                                                                                                                                                                                                                                                                                                                                                                                                                                                                                                                          |