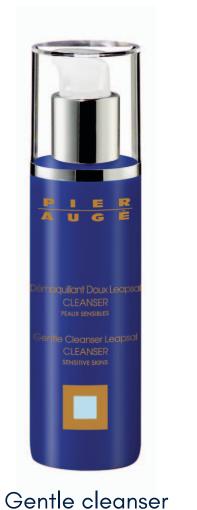

#### GENTLE CLEANSER LEAPSAL

This cleansing milk with a **light** and **unctuous** texture provides a gentle cleansing with an optimum **tolerance**.

**Use** : use on dry skin, apply and gently massage on the face and the neck. Rinse off with lukewarm water or with the TONIC.