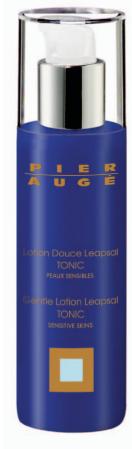

#### GENTLE LOTION LEAPSAL **TONIC**

This **tonic** lotion completes the make-up **removal** without leaving the skin dry. The skin is **clear** and **fresh**. **Use** : Apply on morning and evening to the face after each cleansing with a cotton pad..