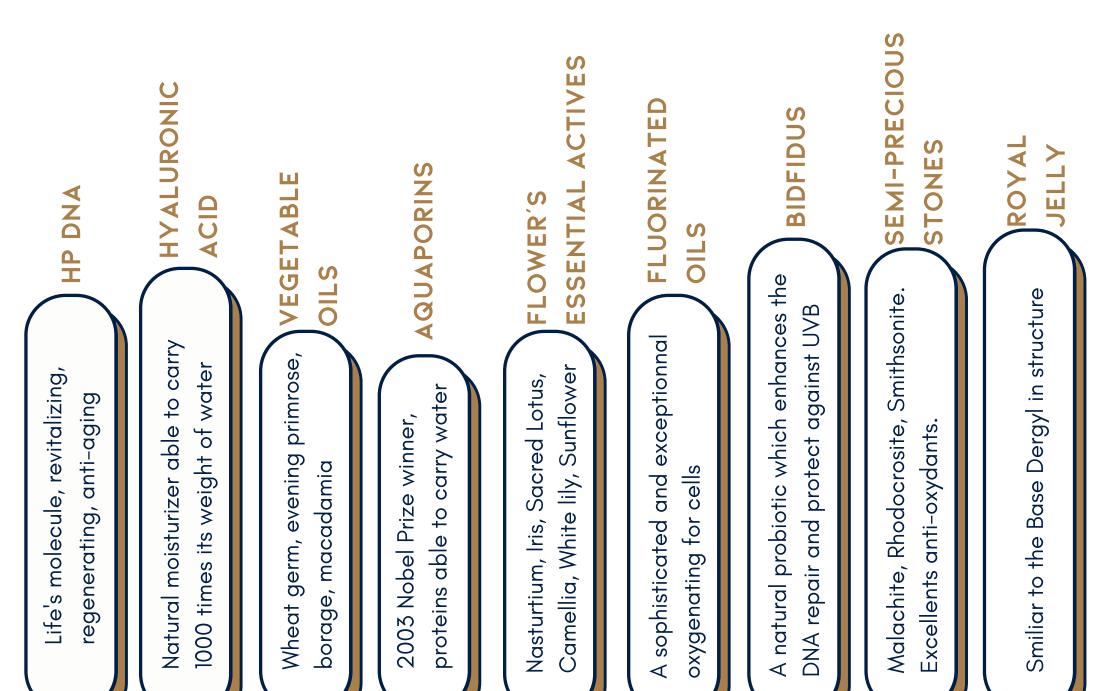

## HP DNA IN PIER AUGÉ'S PRODUCTS

HP DNA : Natural macromolecule that is located in the nucleus of each cell, the DNA is found in every living organism. It plays an essential role in protein biosynthesis. By being at the origin of every cell life, it is a the **origin of every vital process**:

## HYALURONIC ACID IN PIER AUGÉ'S PRODUCTS

The hyaluronic acid **ensures the connective tissue's structure** because is one the of main fundamental component of the dermis (up to 0,7% of the connective tissue). Able to carry up to **1000 times its weight in water**, it is one of the most moisturizer used to tonify fibers. It creates a visco-elastic macromolecular array to :

#### REVITALIZING TREATMENT FLEURS D'ABSOLU

A bunch of **flower** essential actives (Iris, White Iily, sacred Lotus, Nasturtium, Calendula, Camellia), this treatment **restores** radiance, **nourishes** and prevents from aging. The skin is firmed. **Use** : Apply on morning and evening to the face and the neck previously cleansed. REDENSIFYING TREATMENT ACMA

In this treatment, **fluorinated oils** have been mixed with the most **firming**, **moisturizing** and **nourishing** ingredients. By stimulating **auto-defense** system, ACMA **reminds** the skin it holds everything to **protect** itself.

#### FLUORINATED OIL OXYGENATING MASK

Moisturizing and soothing, the oxygenating mask respects hydrolipidic's balance. The skin is toned up.

Target : mature skins Active: Flurinated oil, white lily, damask rose essential oil

#### IRIS MODELING FONDANT

Unctuous texture facilitating massages of the face. It helps the cell **renewal**. Target : mature skins Active: Iris, camellia, sunflower oil