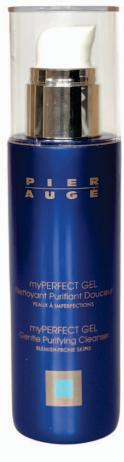

#### Gentle cleanser with Burdock extract, MyPerfect Gel cleanses, purifies and controls blemishes formation. Sebum excess is removed.

**MYPERFECT** 

GEL

**Use** : Apply on morning and evening to the face and the neck. Emulsify then rinse off with lukewarm water and gently dry.