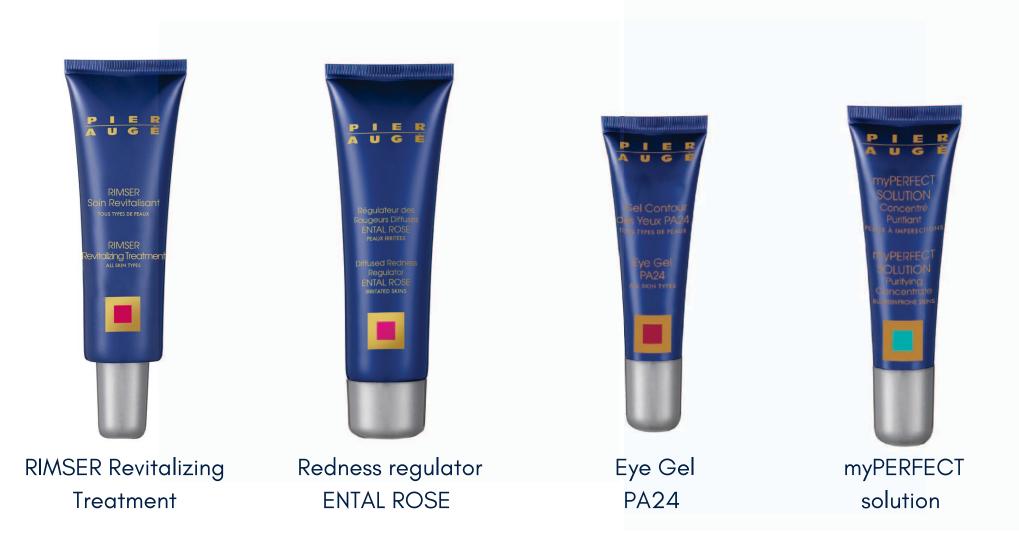

#### **RIMSER** REVITALIZING TREATMENT

This balm enhances the skin's natural protection, acts on epidermal reconstruction and soothes irritations. It repairs and regenerates the epidermis. Use : Apply localy to areas to treat on morning and evening using the nozzle.

#### REDNESS REGULATOR ENTAL ROSE

This treatment, specifically formulated for reactive skins, stimulates the **cell renewal** and favors skin **regeneration**. **Use** : Apply on morning and evening to the face previously cleansed, under the skincare product corresponding to your skin type...

## EYE GEL PA24

This complete treatment renews delicate eyelids, stimulates microcirculation and helps the skin to protect itself against skin aging. It reduces bags under eyes and dark circles.

**Use** : Apply on morning and evening to the eye contour previously cleansed.

#### MYPERFECT SOLUTION

This purifying concentrate acts locally on **blemishes** and **spots**. It favors the skin's **natural repair process**.

**Use** : Apply directly to imperfections using the applicator nozzle and massage to penetrate into the skin.