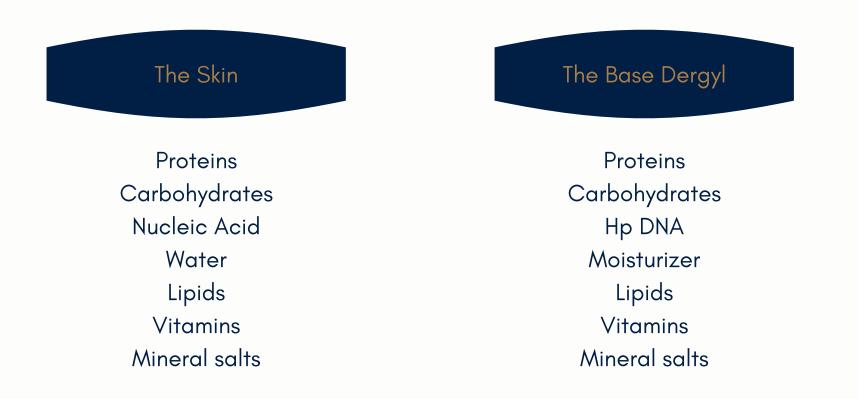

## OUR UNIQUE CONCEPT: THE BASE DERGYL

In 1961, scientists demonstrated that the skin was an **emulsion** composed of **proteins**, **lipids**, **vitamins**, **water and mineral salts**. Fascinated by this discovery, Pierre-Jules Augé understood **these elements cannot be separated from each other**, that the skin has its own specific needs and only corresponding molecules can maintain its functions and restore it. He decided **to reproduce the skin's formula** as the base of his cosmetics and developped the **Base Dergyl : an emulsion of same structure, same nature and same composition of the skin**.

#### PIER AUGE PLACES THE SKIN'S FORMULA IN THE HEART OF ITS BALANCE

Skin's balance is based on a combination of ingredients. The only way to offer effective treatments is to respect this formula. For this reason, Pier Augé created the Dergyl base, a formula at the heart of its care process. Combining proteins, carbohydrates, vitamins, water and mineral salts, it adapts the dosing and selection of active ingredients as needed.