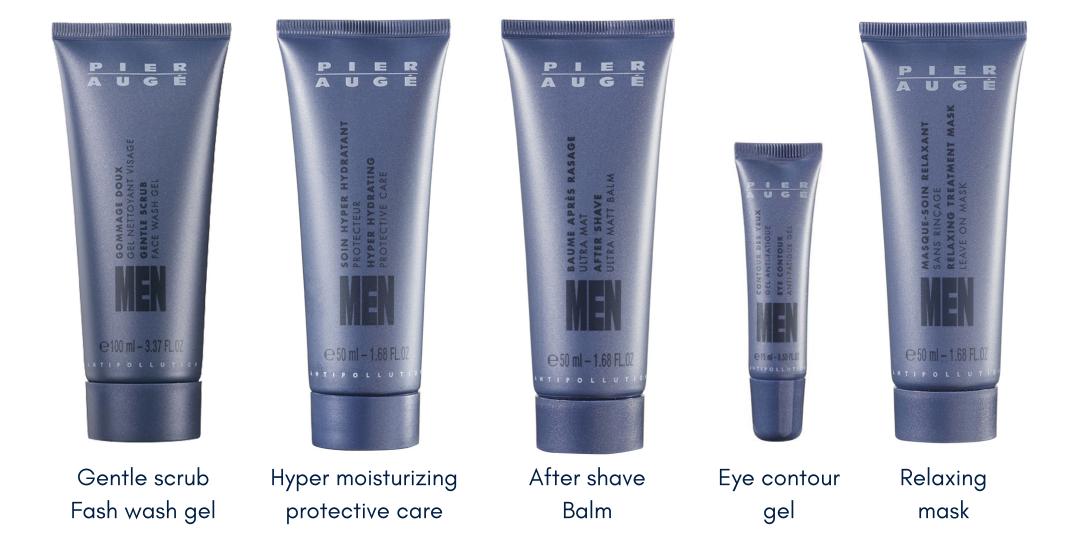

## MEN CARE

Men's skin's **structure** is different from women's one. According to the **Base Dergyl**, we developped a range to match the men **needs**.

### MEN To protect from the pollution

GENTLE SCRUB FACE WASH GEL HYPER-MOISTURIZING PROTECTIVE CARE

AFTER **Shave** Balm

**RELAXING** MASK EYE **CONTOUR** GEL

This gentle refreshing scrub cleanses, purifies the skin and remove impurities and dead cells. The skin is **fresh** and **radiant**.

**Use** : Apply to the face and neck, lather it up and rinse off.

This treatment **protects** the skin from dehydration, external agressions and **aging**. The skin is **wellmoisturized** and protected. **Use** : Apply on morning and evening to the face and the neck previously cleansed. This **moisturizing** balm protects the skin from **inflammation** after shaving. The skin is **softened**.

**Use** : Apply directly after shaving on the whole face and neck.

This product combines the firming effects of a mask with the moisturizing and softening properties of a treatment. It regenerates the skin and reduces signs of tiredness.

**Use** : Once to twice a week, apply on the face and neck previously cleansed. Leave on for 10 minutes then massage it into the skin. This gel **takes care** of the weak area of the eye contour. Signs of **tiredness** disappear, the look seems more **relaxed**.

**Use** : Apply a small amount on the eye contour using the applicator nozzle and gently tap to penetrate it into the skin..