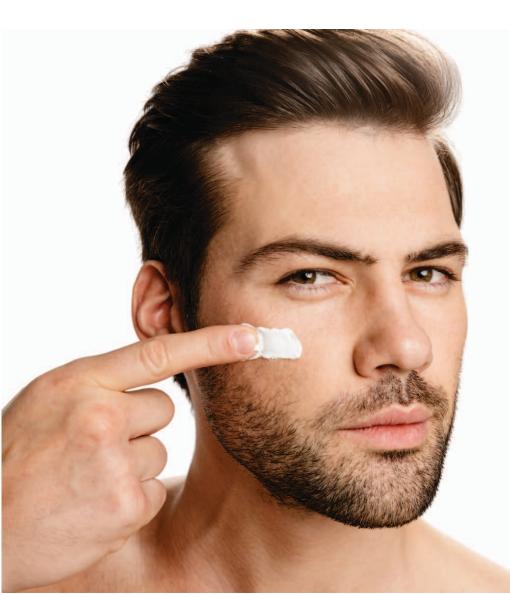

## MEN CARE

Men's skin's **structure** is different from women's one. According to the **Base Dergyl**, we developped a range to match the men **needs**.

### MEN To protect from the pollution

GENTLE SCRUB FACE WASH GEL HYPER-MOISTURIZING PROTECTIVE CARE

AFTER **Shave** Balm

**RELAXING** MASK EYE **CONTOUR** GEL

This gentle refreshing scrub cleanses, purifies the skin and remove impurities and dead cells. The skin is **fresh** and **radiant**.

**Use** : Apply to the face and neck, lather it up and rinse off.

This treatment **protects** the skin from dehydration, external agressions and **aging**. The skin is **wellmoisturized** and protected. **Use** : Apply on morning and evening to the face and the neck previously cleansed. This **moisturizing** balm protects the skin from **inflammation** after shaving. The skin is **softened**.